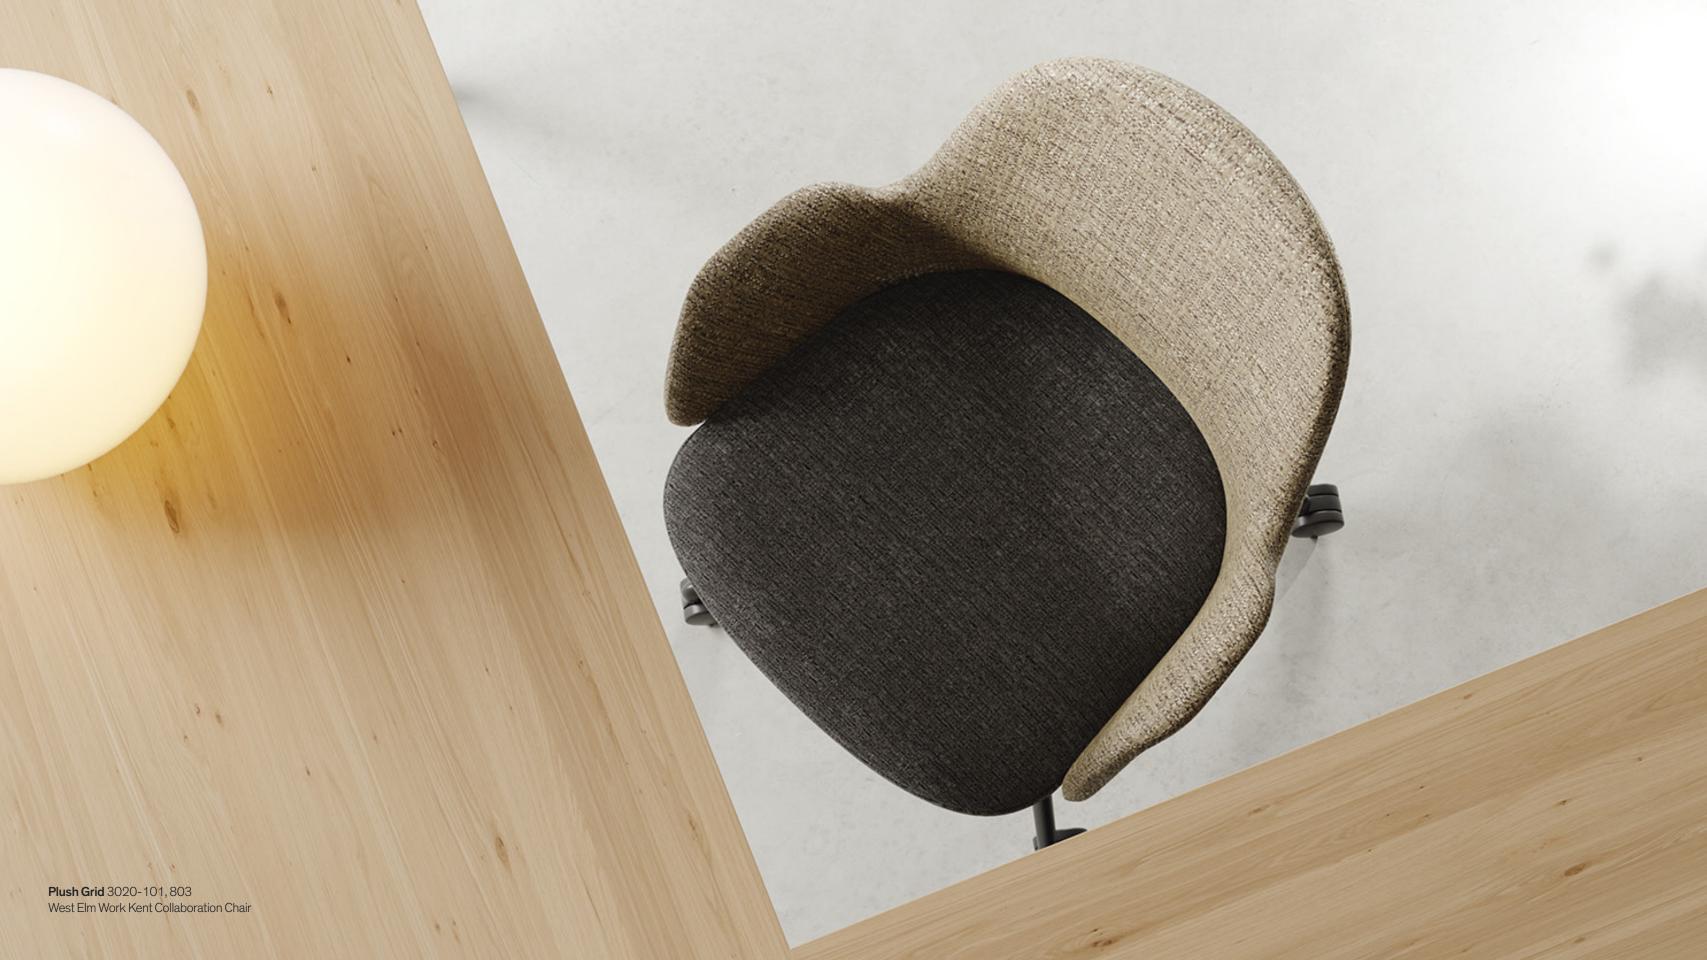

#### 3020 Plush Grid

A distressed chenille with plenty of softness that lends a familiar look to spaces and places that welcome a warm, nourishing touch.

- · 8 colorways
- · 11% Rayon, 42% Polyester, 47% Acrylic
- · Oeko-Tex
- · Stain Repellent
- Acrylic backing
- · Water-based/Solvent (WS) cleanable
- · 50,000 Wyzenbeek double rubs (CD)

Ready to welcome.