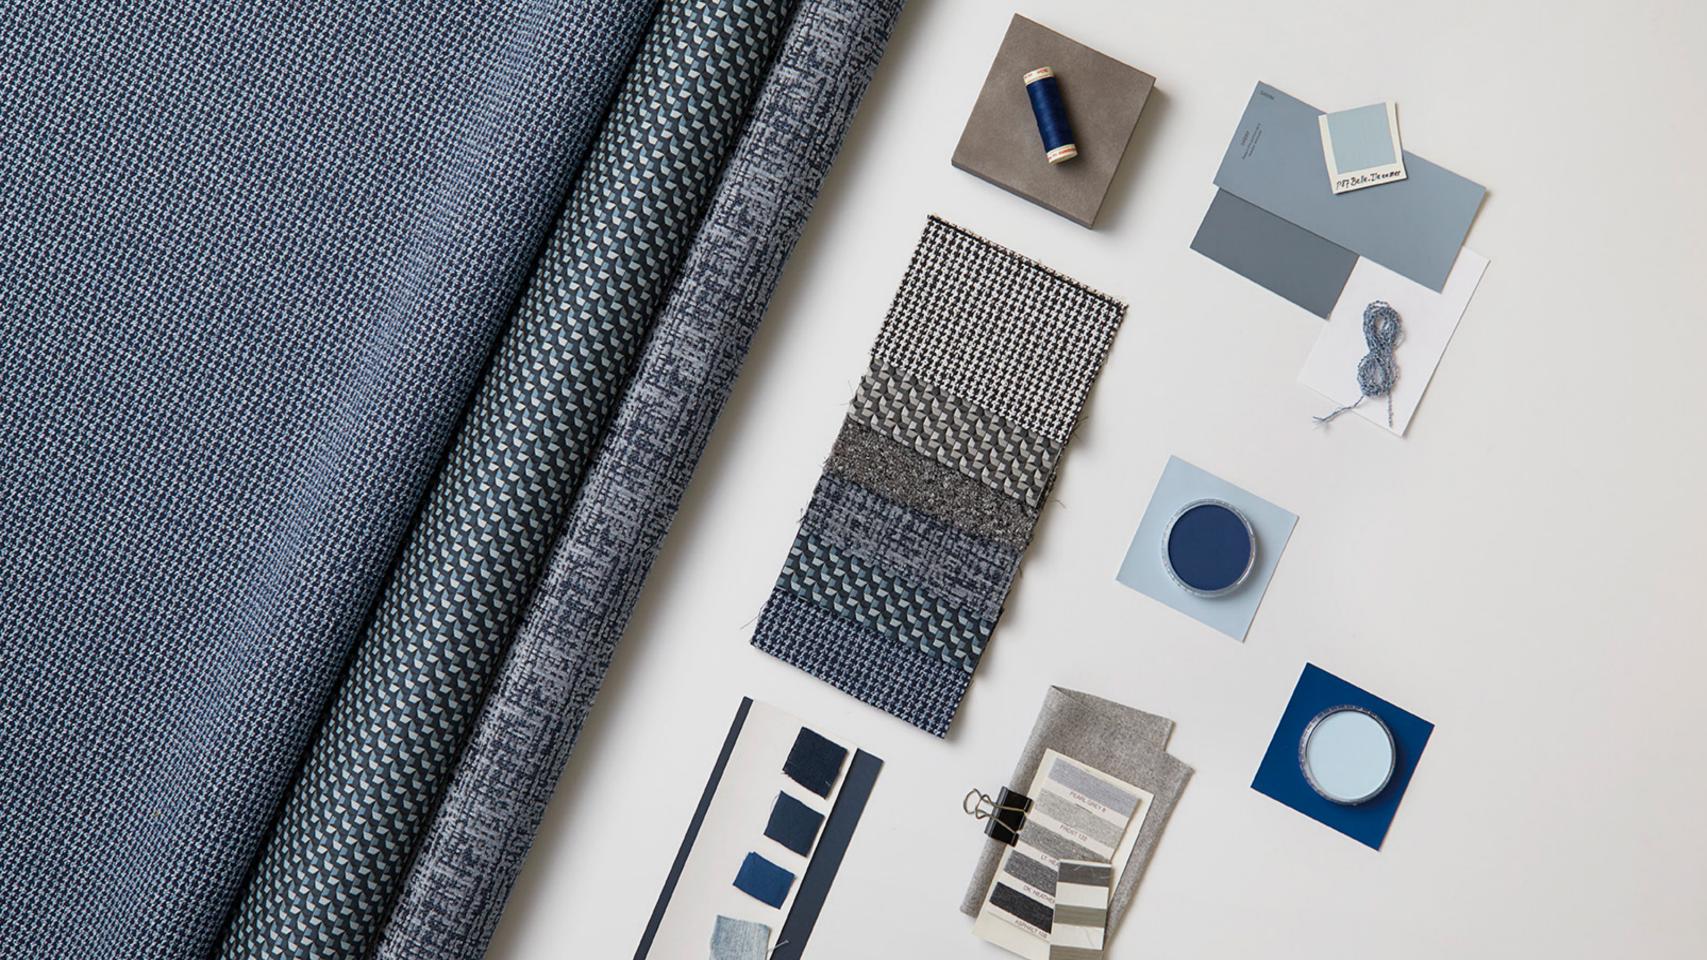

# Sensory tactility.

### 3014 Speckle Bouclé

Speckle Bouclé brings a textural touch to spaces that need a nubby nudge of coziness to create a nurturing nest.

- · 5 colorways
- · 37% Polyester, 63% Olefin (Preconsumer Recycled, Solution Dyed)
- · Oeko-Tex
- · Stain Repellent
- Acrylic backing
- · Water-based/Solvent (WS) cleanable
- · 75,000 Wyzenbeek double rubs (CD)

#### 3020 Plush Grid

A distressed chenille with plenty of softness that lends a familiar look to spaces and places that welcome a warm, nourishing touch.

- · 8 colorways
- · 11% Rayon, 42% Polyester, 47% Acrylic
- · Oeko-Tex
- · Stain Repellent
- Acrylic backing
- · Water-based/Solvent (WS) cleanable
- · 50,000 Wyzenbeek double rubs (CD)

#### 3018 Cube Geo

A finely detailed, elegant mini geometric that looks sharp, pairs well and is ready to welcome.

- · 6 colorways
- 42% Polyester (Postconsumer Recycled),58% Nylon (Solution Dyed)
- Nanotechnology Stain Resistant
- · Acrylic backing
- · Water-based/Solvent (WS), Bleach (4:1) cleanable
- · 100,000 Wyzenbeek double rubs (CD)

#### 3019 Bouclé Houndstooth

A chic and tactile houndstooth that brings maximum impact to modern living and working spaces— wherever they may be.

- · 6 colorways
- · 100% Polyester
- · Oeko-Tex
- · Stain Repellent
- Acrylic backing
- · Water-based/Solvent (WS) cleanable
- · 100,000 Wyzenbeek double rubs (CD)