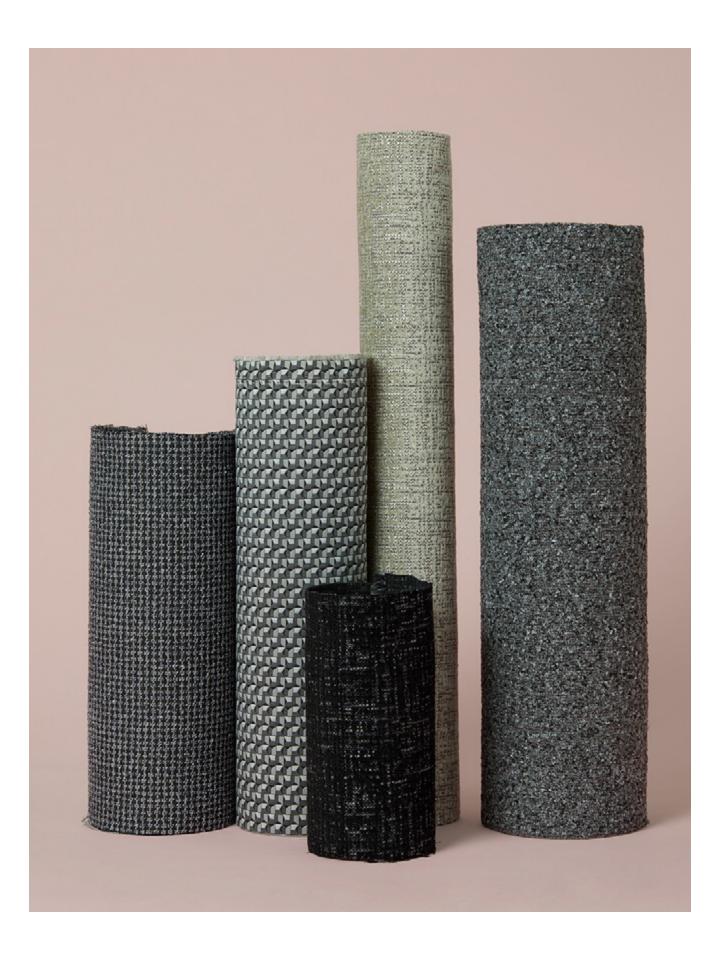

## Detailed construction.

#### 3018 Cube Geo

A finely detailed, elegant mini geometric that looks sharp, pairs well and is ready to welcome.

- · 6 colorways
- 42% Polyester (Postconsumer Recycled),58% Nylon (Solution Dyed)
- Nanotechnology Stain Resistant
- · Acrylic backing
- · Water-based/Solvent (WS), Bleach (4:1) cleanable
- · 100,000 Wyzenbeek double rubs (CD)

#### 3019 Bouclé Houndstooth

A chic and tactile houndstooth that brings maximum impact to modern living and working spaces— wherever they may be.

- · 6 colorways
- · 100% Polyester
- · Oeko-Tex
- · Stain Repellent
- Acrylic backing
- · Water-based/Solvent (WS) cleanable
- · 100,000 Wyzenbeek double rubs (CD)