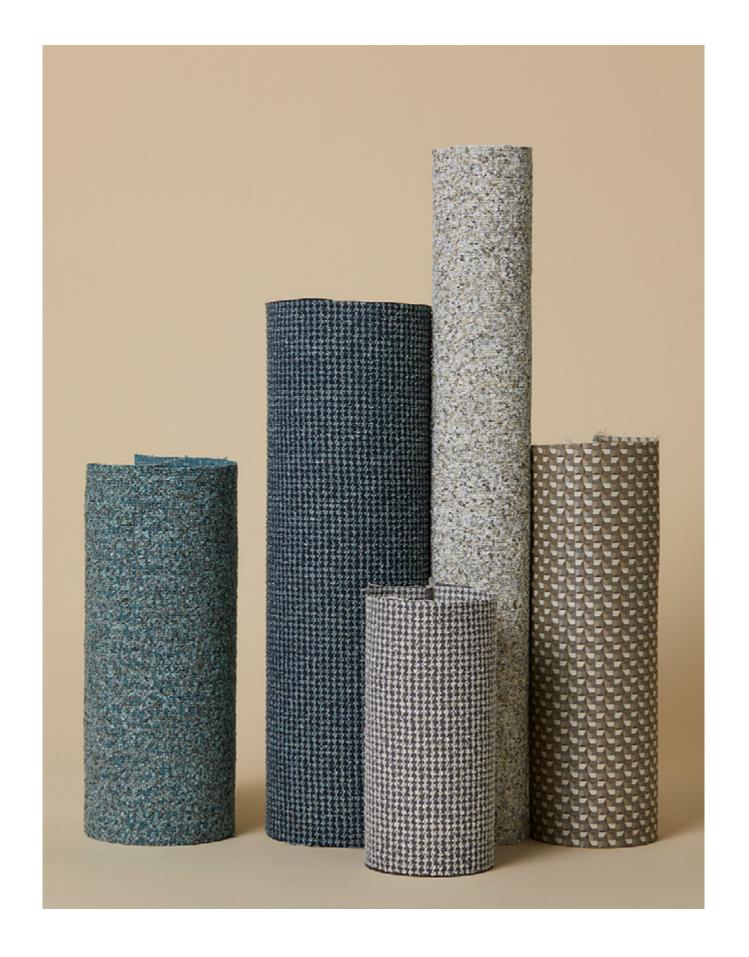

### 3014 Speckle Bouclé

Speckle Bouclé brings a textural touch to spaces that need a nubby nudge of coziness to create a nurturing nest.

- · 5 colorways
- · 37% Polyester, 63% Olefin (Preconsumer Recycled, Solution Dyed)
- · Oeko-Tex
- · Stain Repellent
- Acrylic backing
- · Water-based/Solvent (WS) cleanable
- · 75,000 Wyzenbeek double rubs (CD)

#### 3020 Plush Grid

A distressed chenille with plenty of softness that lends a familiar look to spaces and places that welcome a warm, nourishing touch.

- · 8 colorways
- · 11% Rayon, 42% Polyester, 47% Acrylic
- · Oeko-Tex
- · Stain Repellent
- Acrylic backing
- · Water-based/Solvent (WS) cleanable
- · 50,000 Wyzenbeek double rubs (CD)

#### 3018 Cube Geo

A finely detailed, elegant mini geometric that looks sharp, pairs well and is ready to welcome.

- · 6 colorways
- 42% Polyester (Postconsumer Recycled),58% Nylon (Solution Dyed)
- Nanotechnology Stain Resistant
- · Acrylic backing
- · Water-based/Solvent (WS), Bleach (4:1) cleanable
- · 100,000 Wyzenbeek double rubs (CD)

#### 3019 Bouclé Houndstooth

A chic and tactile houndstooth that brings maximum impact to modern living and working spaces— wherever they may be.

- · 6 colorways
- · 100% Polyester
- · Oeko-Tex
- · Stain Repellent
- Acrylic backing
- · Water-based/Solvent (WS) cleanable
- · 100,000 Wyzenbeek double rubs (CD)