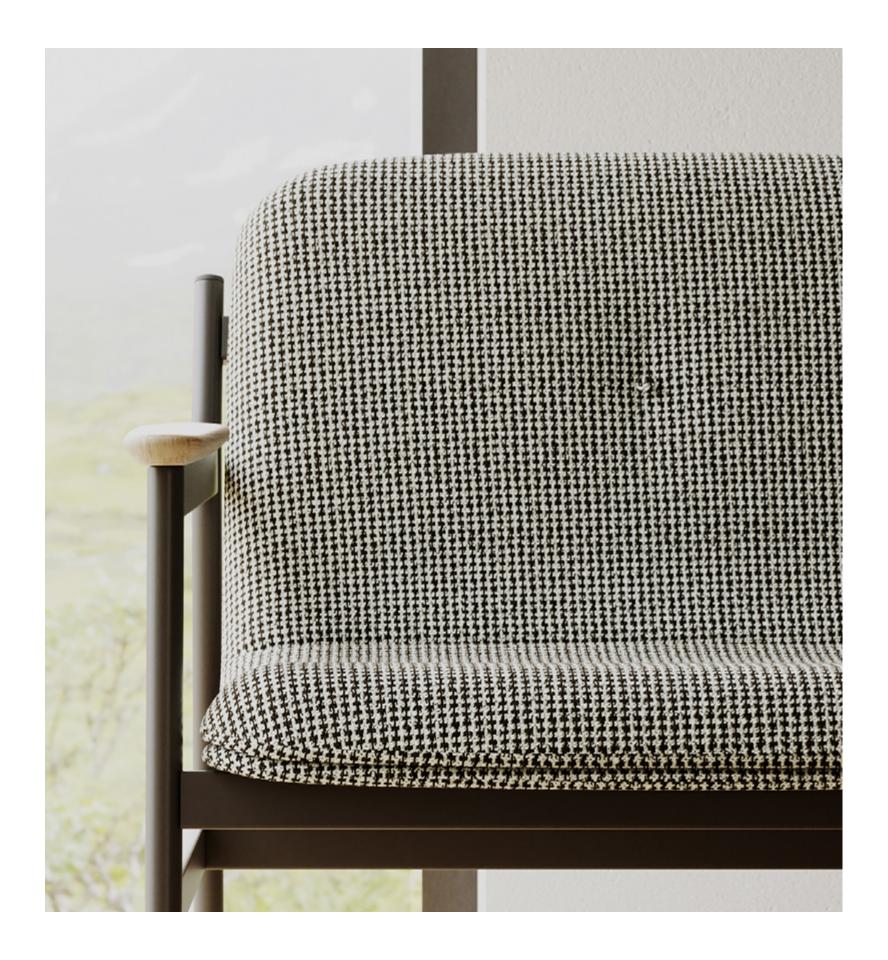

#### 3019 Bouclé Houndstooth

A chic and tactile houndstooth that brings maximum impact to modern living and working spaces— wherever they may be.

- · 6 colorways
- · 100% Polyester
- · Oeko-Tex
- · Stain Repellent
- Acrylic backing
- · Water-based/Solvent (WS) cleanable
- · 100,000 Wyzenbeek double rubs (CD)