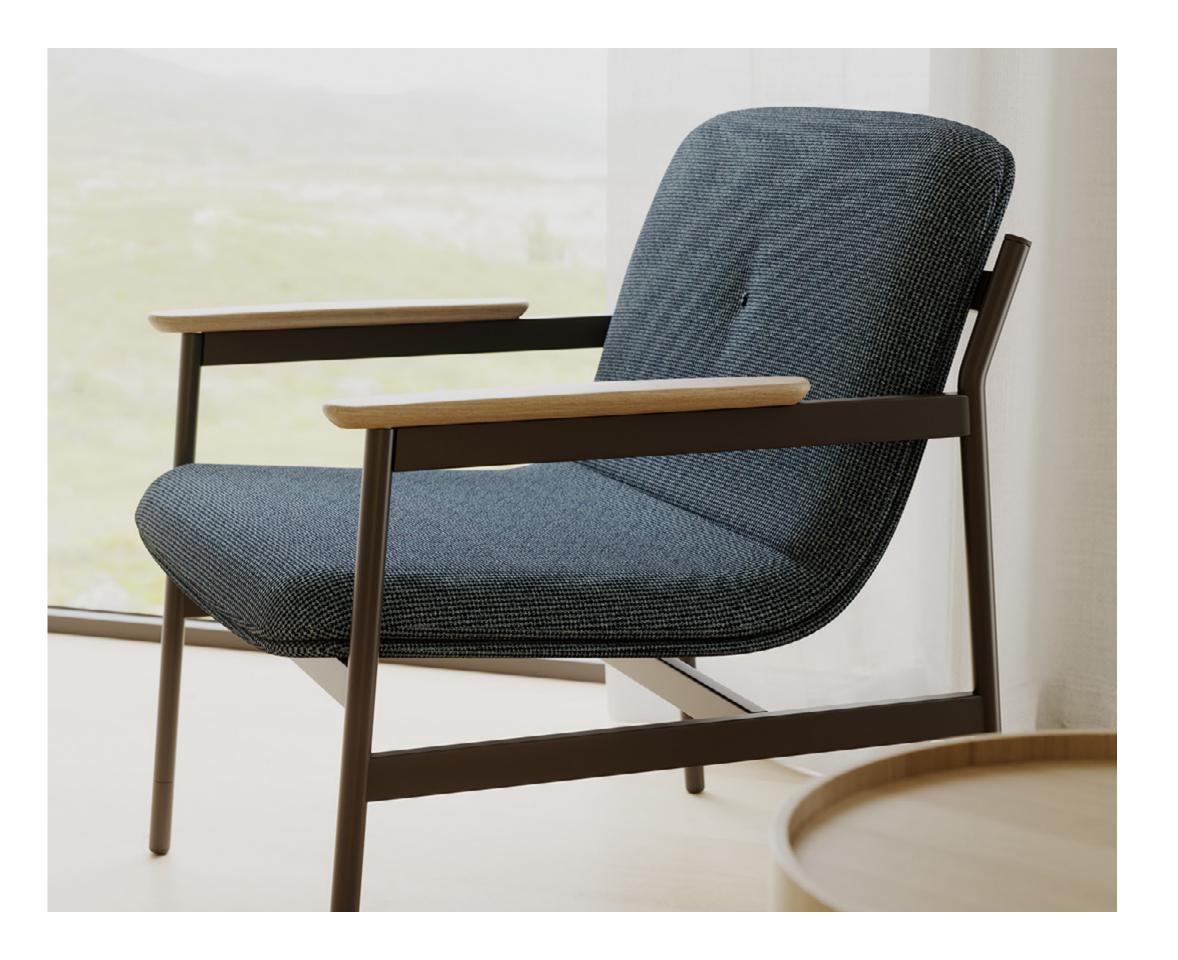

Work from home, at the office.

**Plush Grid** 3020-101 West Elm Work Boardwalk Lounge Seating

#### 3020 Plush Grid

A distressed chenille with plenty of softness that lends a familiar look to spaces and places that welcome a warm, nourishing touch.

- · 8 colorways
- · 11% Rayon, 42% Polyester, 47% Acrylic
- · Oeko-Tex
- · Stain Repellent
- Acrylic backing
- · Water-based/Solvent (WS) cleanable
- · 50,000 Wyzenbeek double rubs (CD)