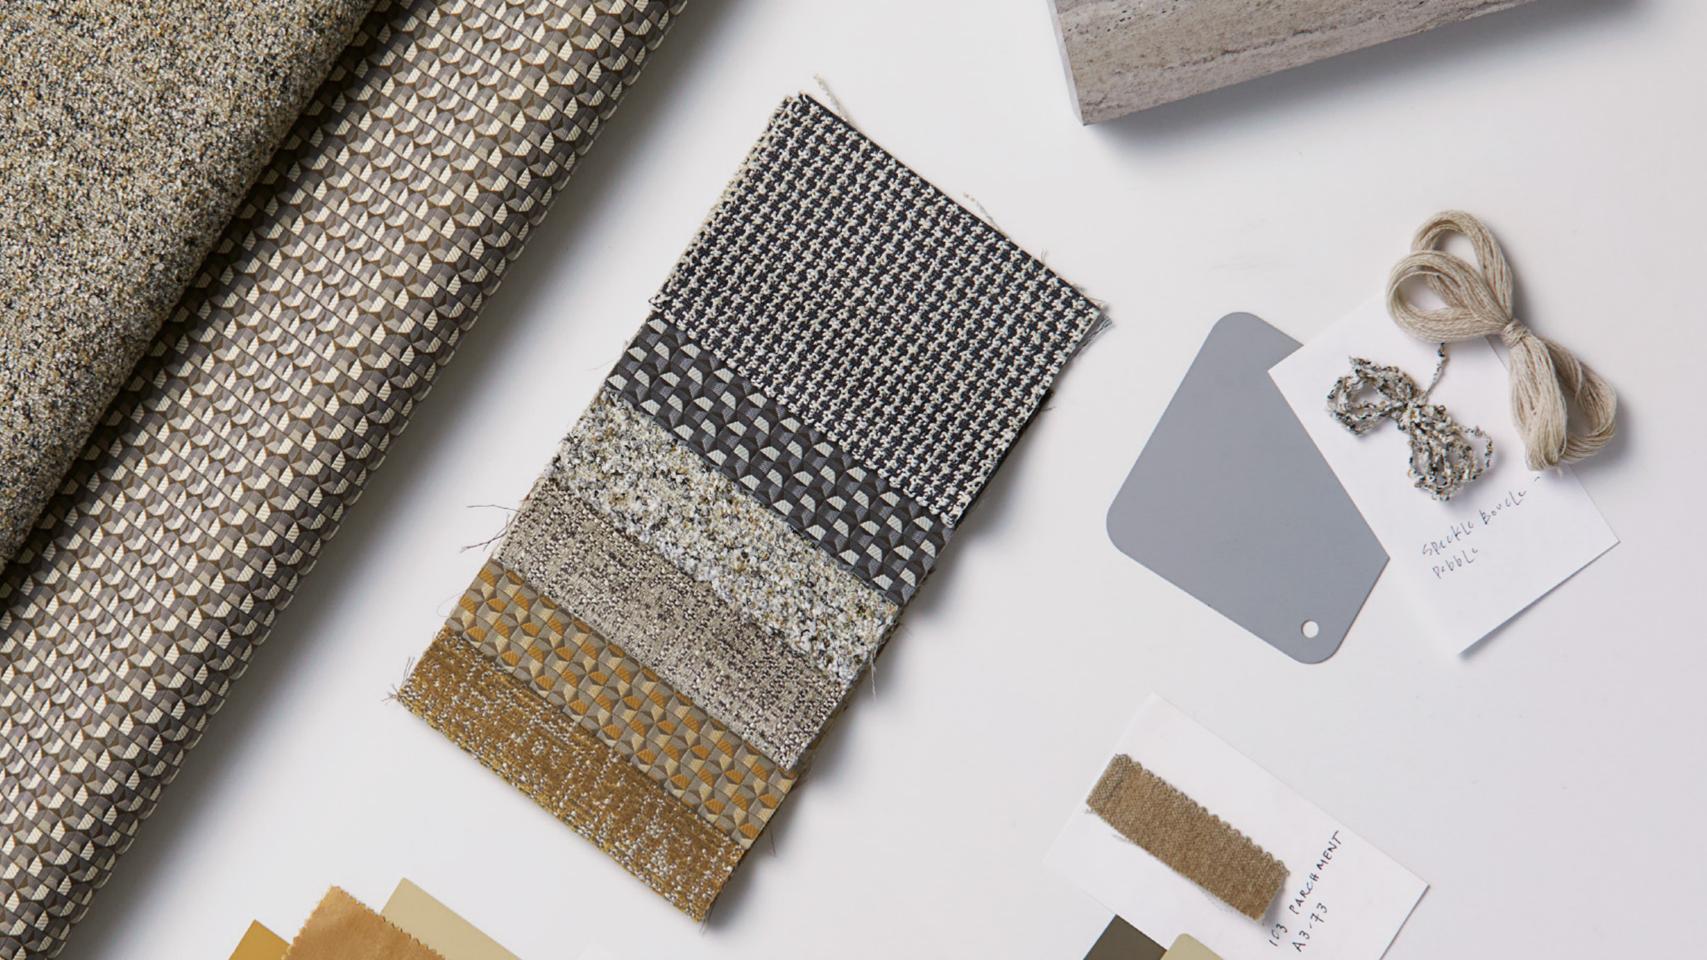

### 3014 Speckle Bouclé

Speckle Bouclé brings a textural touch to spaces that need a nubby nudge of coziness to create a nurturing nest.

- · 5 colorways
- · 37% Polyester, 63% Olefin (Preconsumer Recycled, Solution Dyed)
- · Oeko-Tex
- · Stain Repellent
- Acrylic backing
- · Water-based/Solvent (WS) cleanable
- · 75,000 Wyzenbeek double rubs (CD)

#### 3019 Bouclé Houndstooth

A chic and tactile houndstooth that brings maximum impact to modern living and working spaces— wherever they may be.

- · 6 colorways
- · 100% Polyester
- · Oeko-Tex
- · Stain Repellent
- Acrylic backing
- · Water-based/Solvent (WS) cleanable
- · 100,000 Wyzenbeek double rubs (CD)