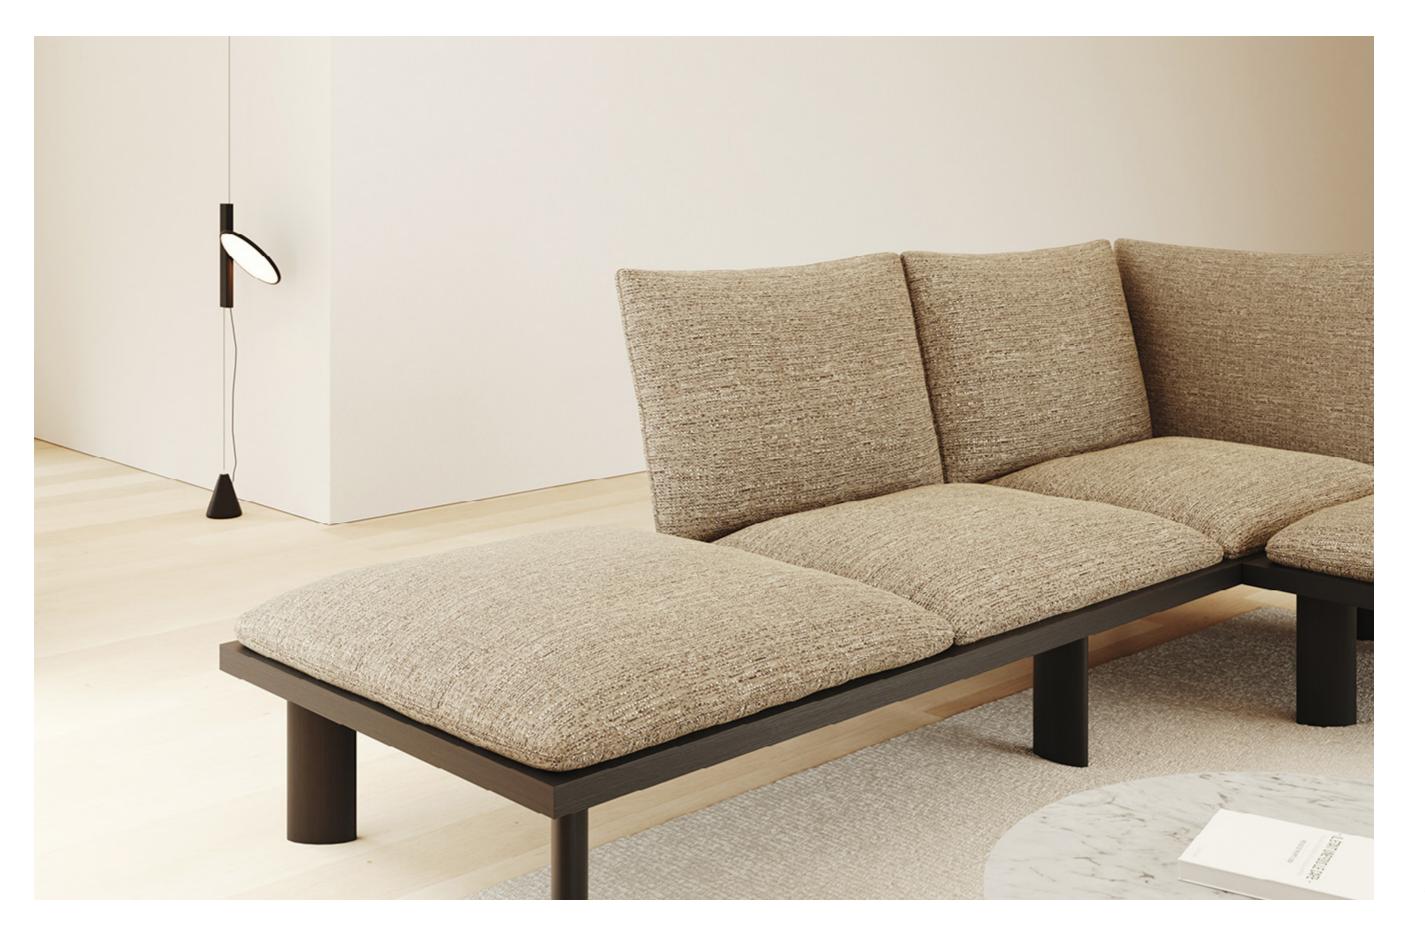

Work from home, at the office.

**Plush Grid** 3020-101 West Elm Work Boardwalk Lounge Seating

#### 3020 Plush Grid

A distressed chenille with plenty of softness that lends a familiar look to spaces and places that welcome a warm, nourishing touch.

- · 8 colorways
- · 11% Rayon, 42% Polyester, 47% Acrylic
- · Oeko-Tex
- · Stain Repellent
- Acrylic backing
- · Water-based/Solvent (WS) cleanable
- · 50,000 Wyzenbeek double rubs (CD)