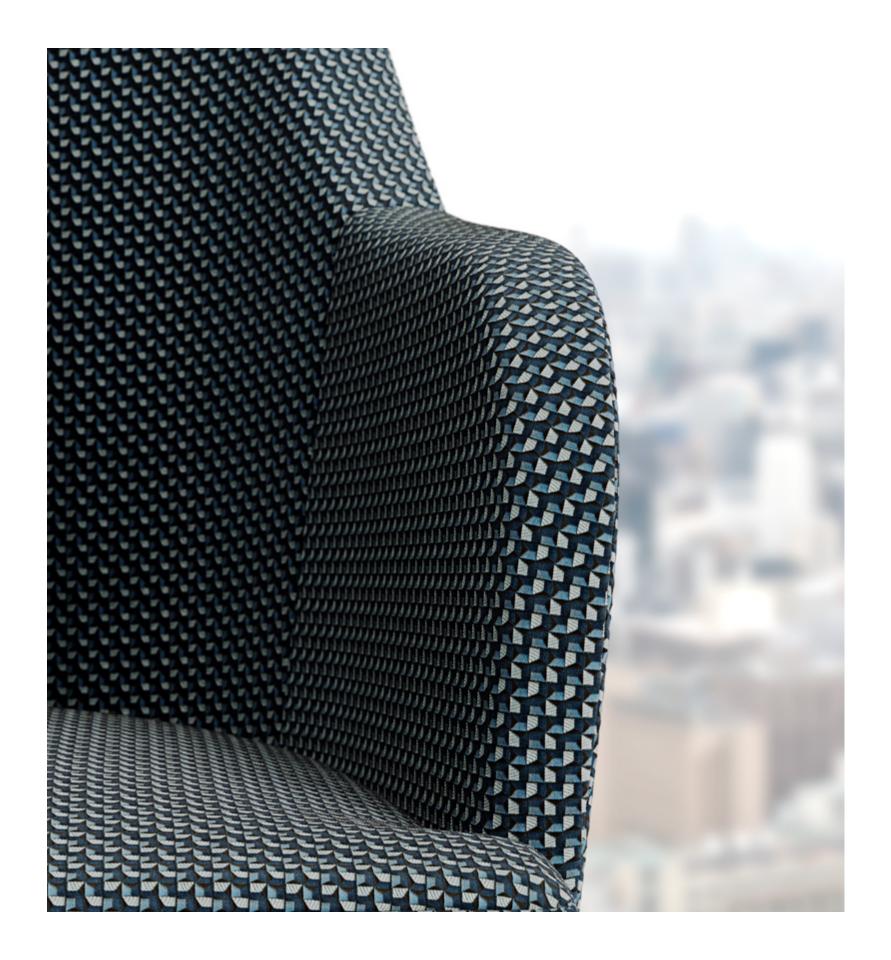

#### 3018 Cube Geo

A finely detailed, elegant mini geometric that looks sharp, pairs well and is ready to welcome.

- · 6 colorways
- 42% Polyester (Postconsumer Recycled),58% Nylon (Solution Dyed)
- Nanotechnology Stain Resistant
- · Acrylic backing
- · Water-based/Solvent (WS), Bleach (4:1) cleanable
- · 100,000 Wyzenbeek double rubs (CD)

## Detailed construction.