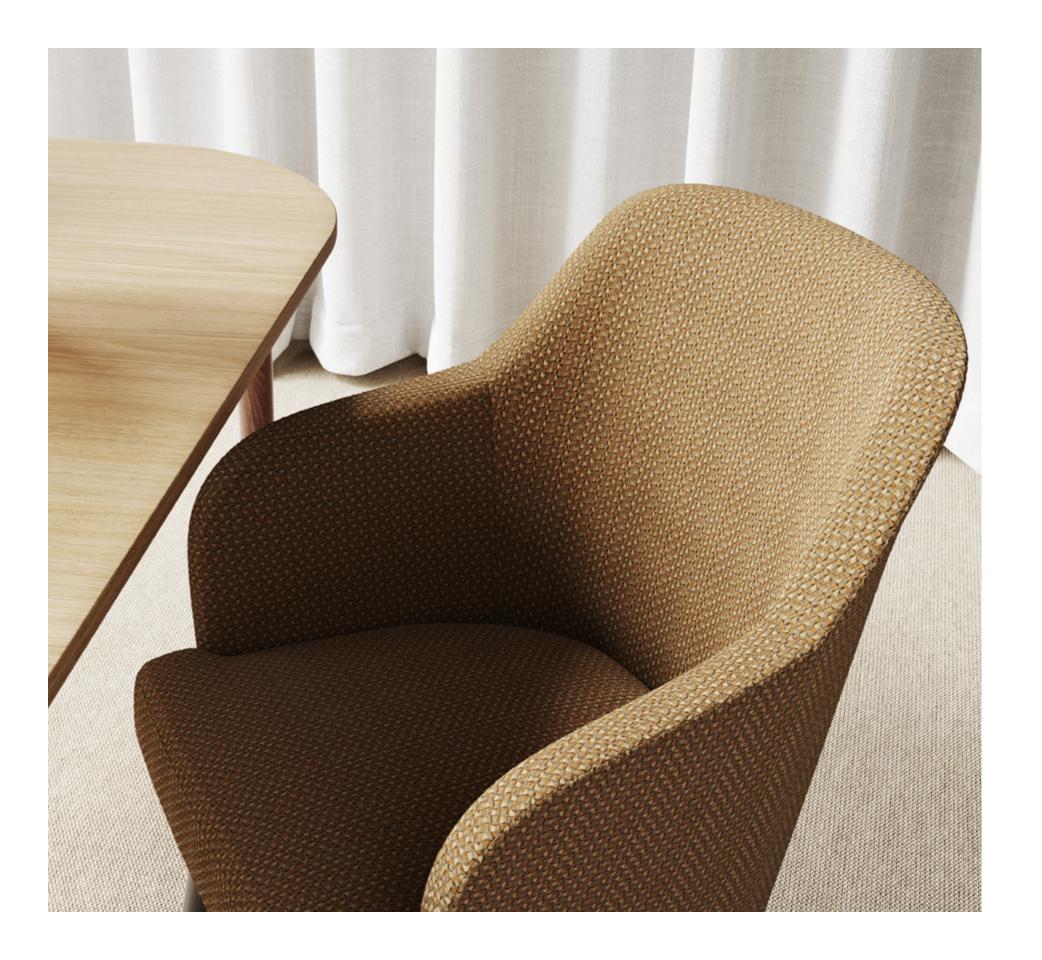

Ready to welcome.

#### 3018 Cube Geo

A finely detailed, elegant mini geometric that looks sharp, pairs well and is ready to welcome.

- · 6 colorways
- 42% Polyester (Postconsumer Recycled),58% Nylon (Solution Dyed)
- Nanotechnology Stain Resistant
- · Acrylic backing
- · Water-based/Solvent (WS), Bleach (4:1) cleanable
- · 100,000 Wyzenbeek double rubs (CD)