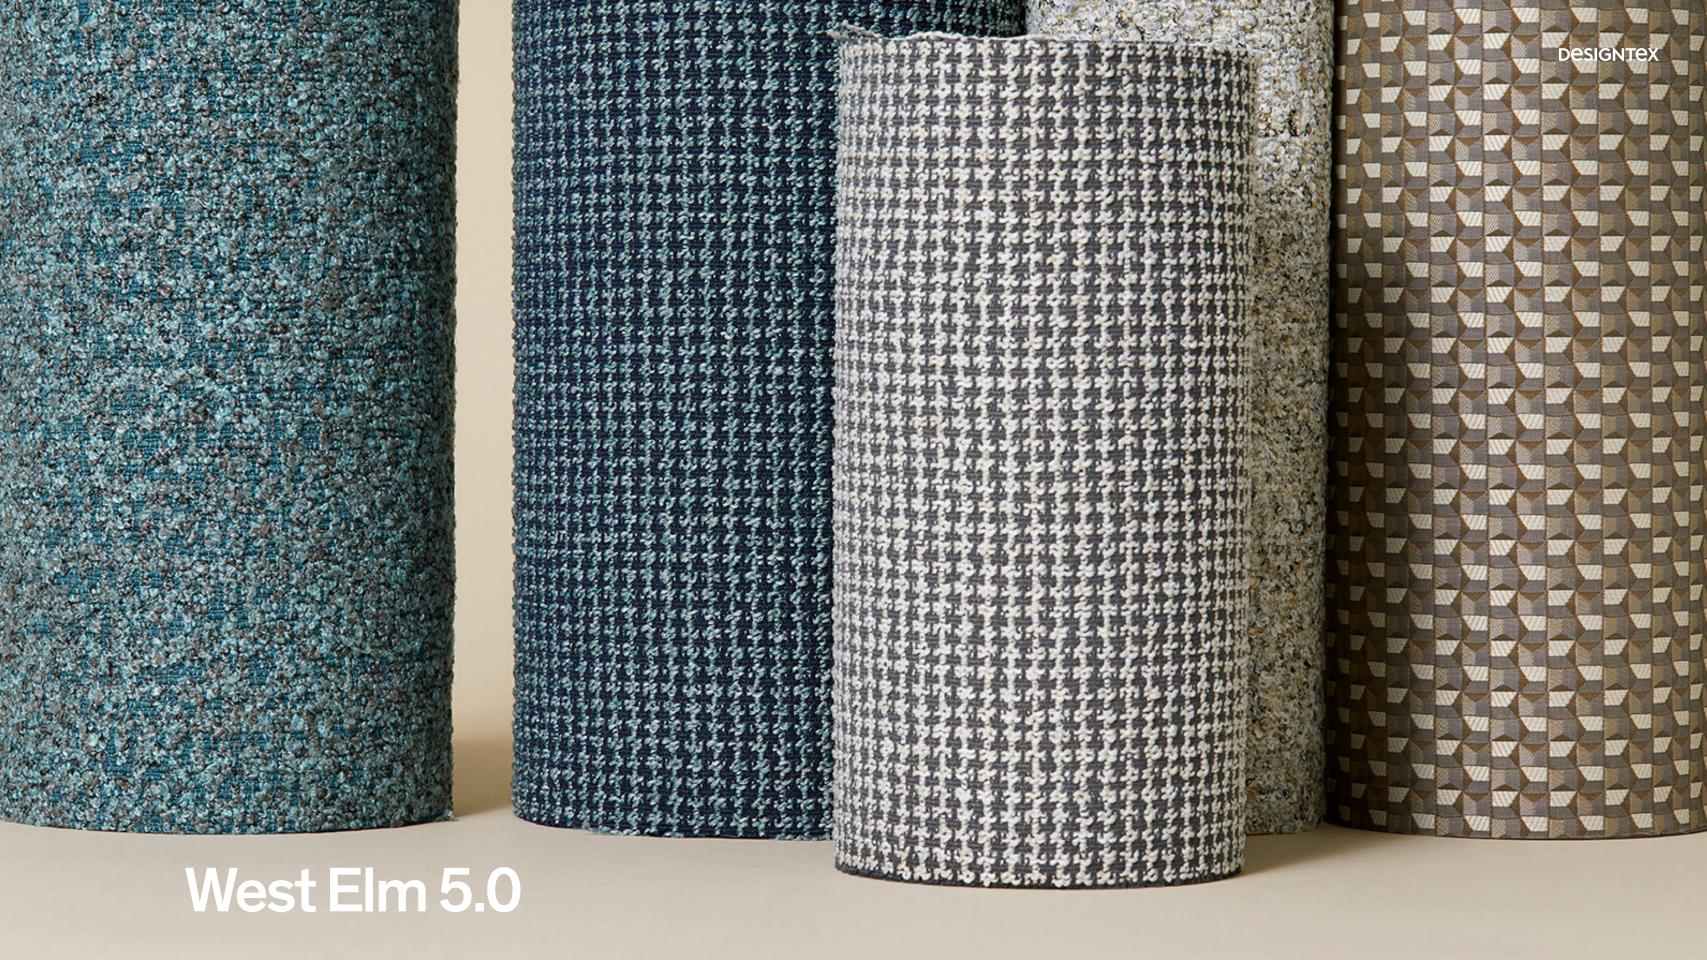

#### West Elm 5.0

Introducing four handsome woven wonders that are right at home wherever people live, play and work right now. This creative collaboration with West Elm results in livable luxury, durable design and a sensory tactility that out-performs in corporate conference rooms and dens of domesticity.

### 3014 Speckle Bouclé

Speckle Bouclé brings a textural touch to spaces that need a nubby nudge of coziness to create a nurturing nest.

- · 5 colorways
- · 37% Polyester, 63% Olefin (Preconsumer Recycled, Solution Dyed)
- · Oeko-Tex
- · Stain Repellent
- Acrylic backing
- · Water-based/Solvent (WS) cleanable
- · 75,000 Wyzenbeek double rubs (CD)

#### 3020 Plush Grid

A distressed chenille with plenty of softness that lends a familiar look to spaces and places that welcome a warm, nourishing touch.

- · 8 colorways
- · 11% Rayon, 42% Polyester, 47% Acrylic
- · Oeko-Tex
- · Stain Repellent
- Acrylic backing
- · Water-based/Solvent (WS) cleanable
- · 50,000 Wyzenbeek double rubs (CD)

#### 3018 Cube Geo

A finely detailed, elegant mini geometric that looks sharp, pairs well and is ready to welcome.

- · 6 colorways
- 42% Polyester (Postconsumer Recycled),58% Nylon (Solution Dyed)
- Nanotechnology Stain Resistant
- · Acrylic backing
- · Water-based/Solvent (WS), Bleach (4:1) cleanable
- · 100,000 Wyzenbeek double rubs (CD)

#### 3019 Bouclé Houndstooth

A chic and tactile houndstooth that brings maximum impact to modern living and working spaces— wherever they may be.

- · 6 colorways
- · 100% Polyester
- · Oeko-Tex
- · Stain Repellent
- Acrylic backing
- · Water-based/Solvent (WS) cleanable
- · 100,000 Wyzenbeek double rubs (CD)