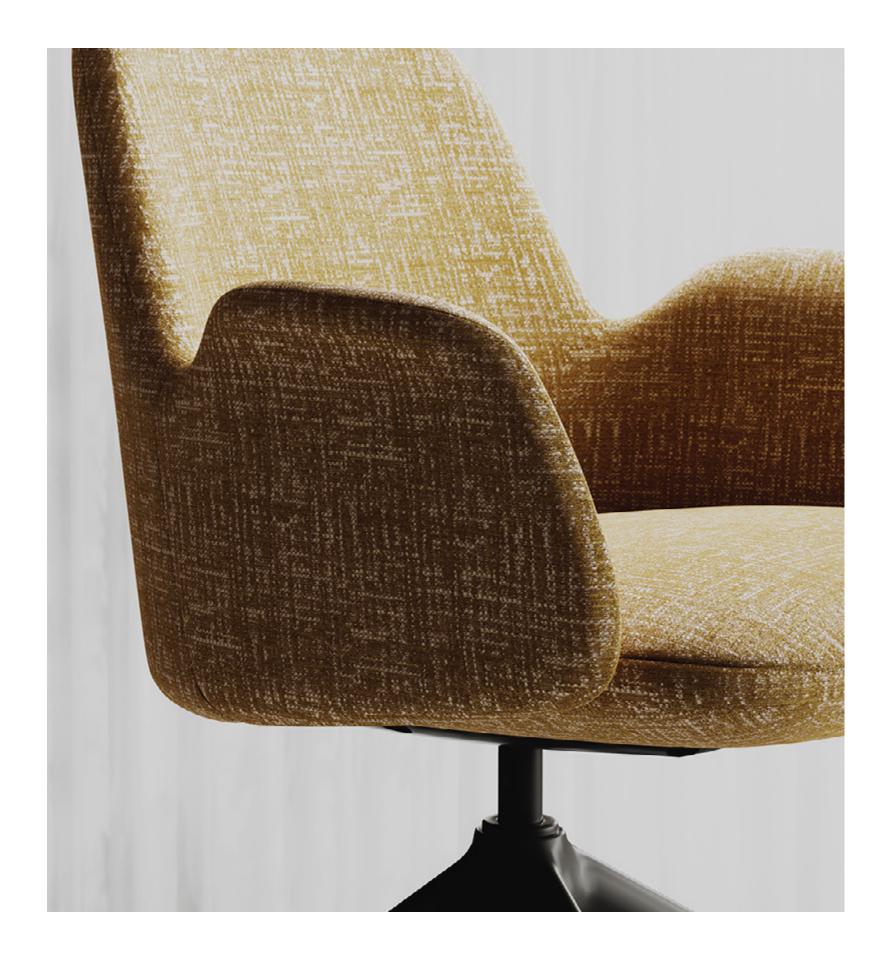

#### 3020 Plush Grid

A distressed chenille with plenty of softness that lends a familiar look to spaces and places that welcome a warm, nourishing touch.

- · 8 colorways
- · 11% Rayon, 42% Polyester, 47% Acrylic
- · Oeko-Tex
- · Stain Repellent
- Acrylic backing
- · Water-based/Solvent (WS) cleanable
- · 50,000 Wyzenbeek double rubs (CD)