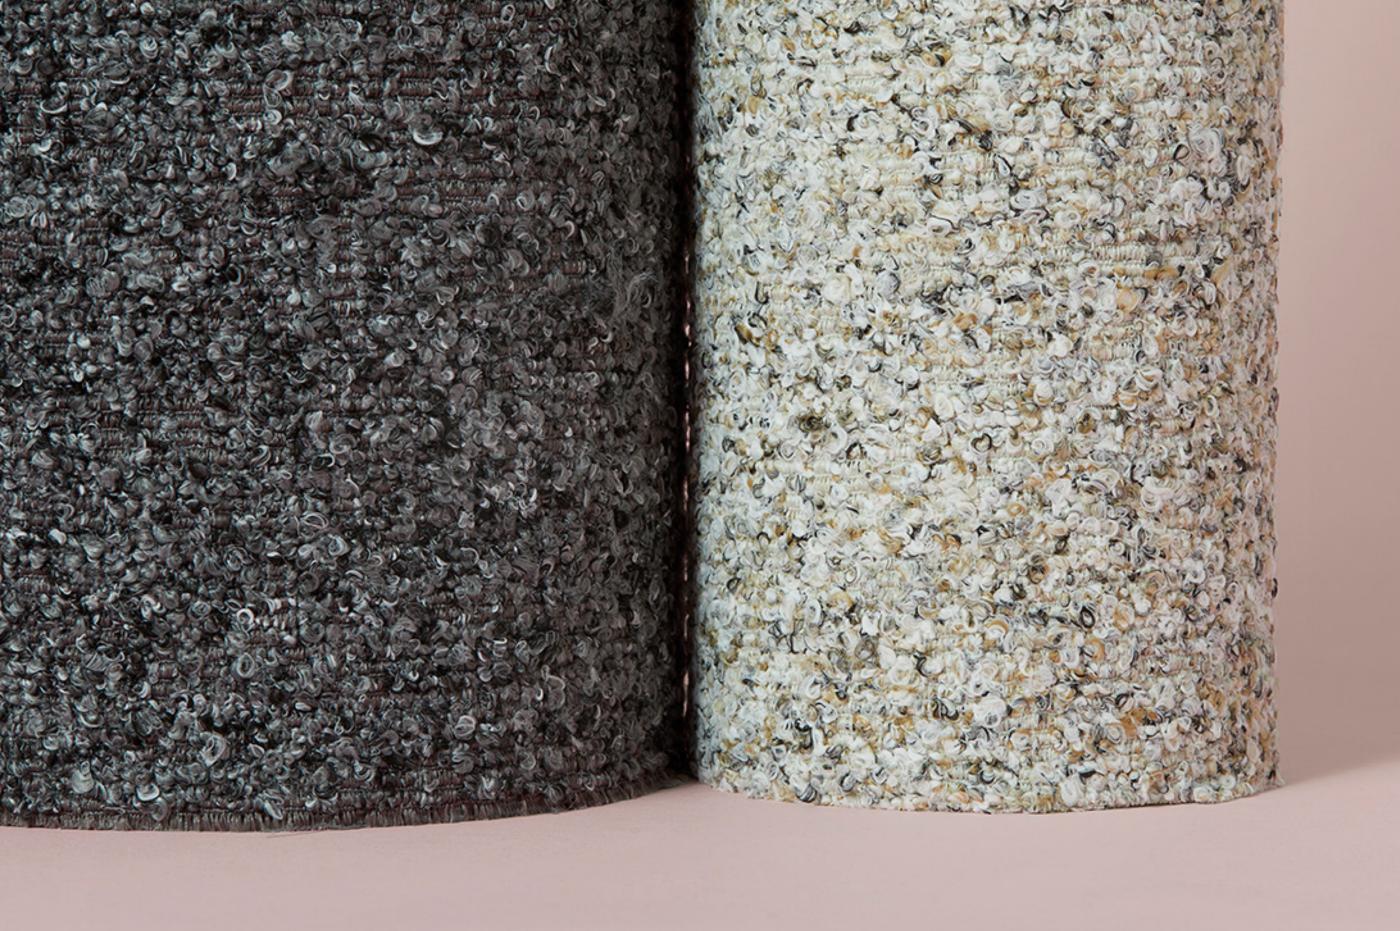

### 3014 Speckle Bouclé

Speckle Bouclé brings a textural touch to spaces that need a nubby nudge of coziness to create a nurturing nest.

- · 5 colorways
- · 37% Polyester, 63% Olefin (Preconsumer Recycled, Solution Dyed)
- · Oeko-Tex
- · Stain Repellent
- Acrylic backing
- · Water-based/Solvent (WS) cleanable
- · 75,000 Wyzenbeek double rubs (CD)

# Sensory tactility.