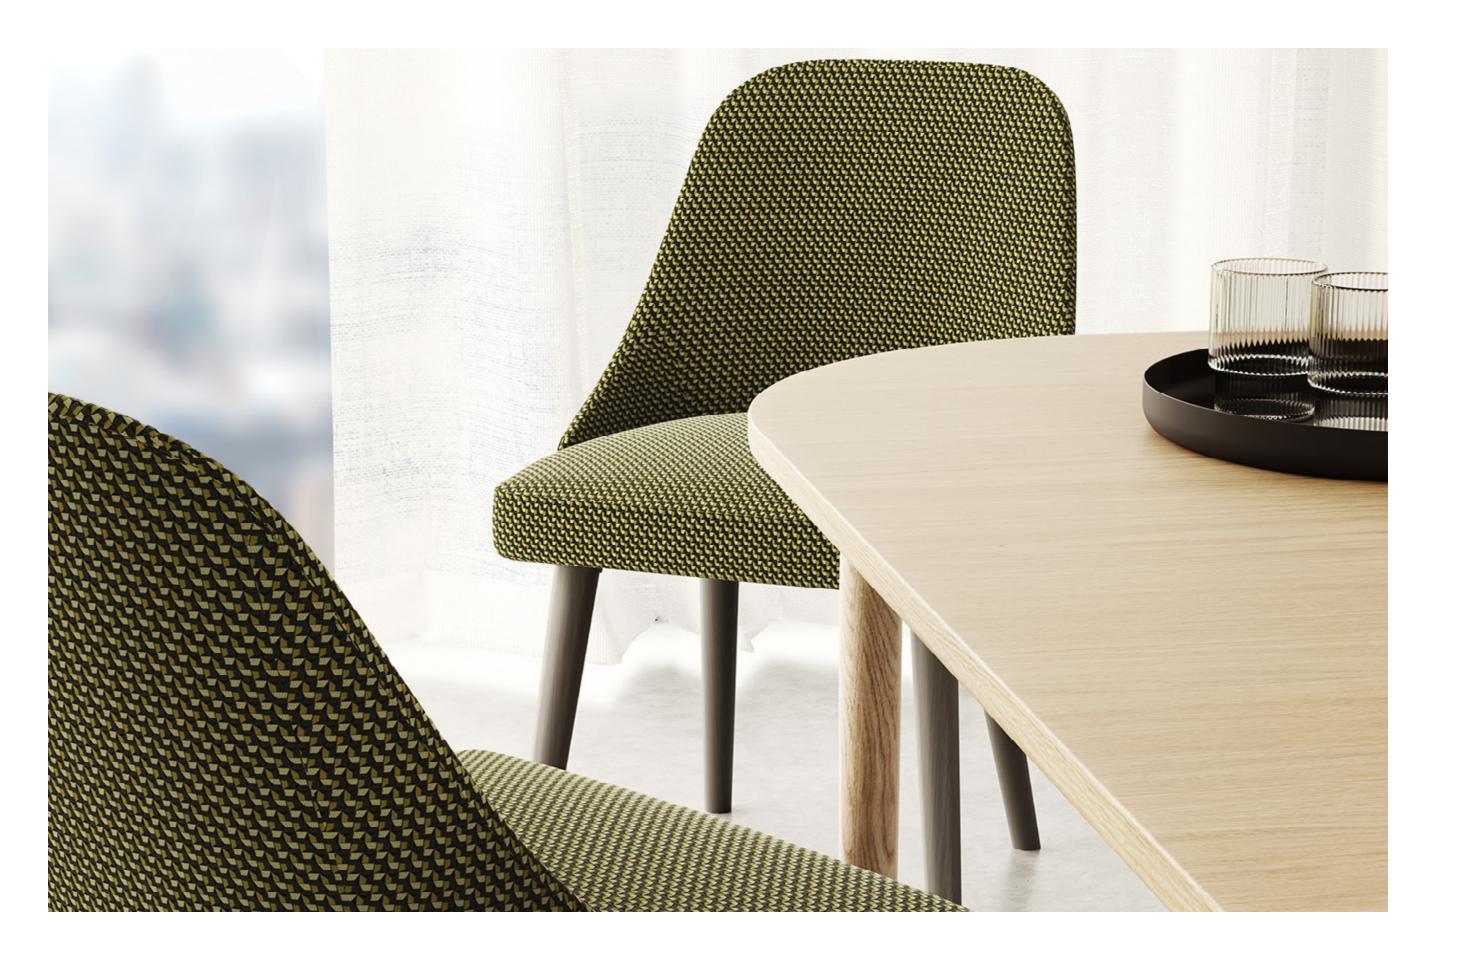

#### 3018 Cube Geo

A finely detailed, elegant mini geometric that looks sharp, pairs well and is ready to welcome.

- · 6 colorways
- 42% Polyester (Postconsumer Recycled),58% Nylon (Solution Dyed)
- Nanotechnology Stain Resistant
- · Acrylic backing
- · Water-based/Solvent (WS), Bleach (4:1) cleanable
- · 100,000 Wyzenbeek double rubs (CD)

## Detailed construction.