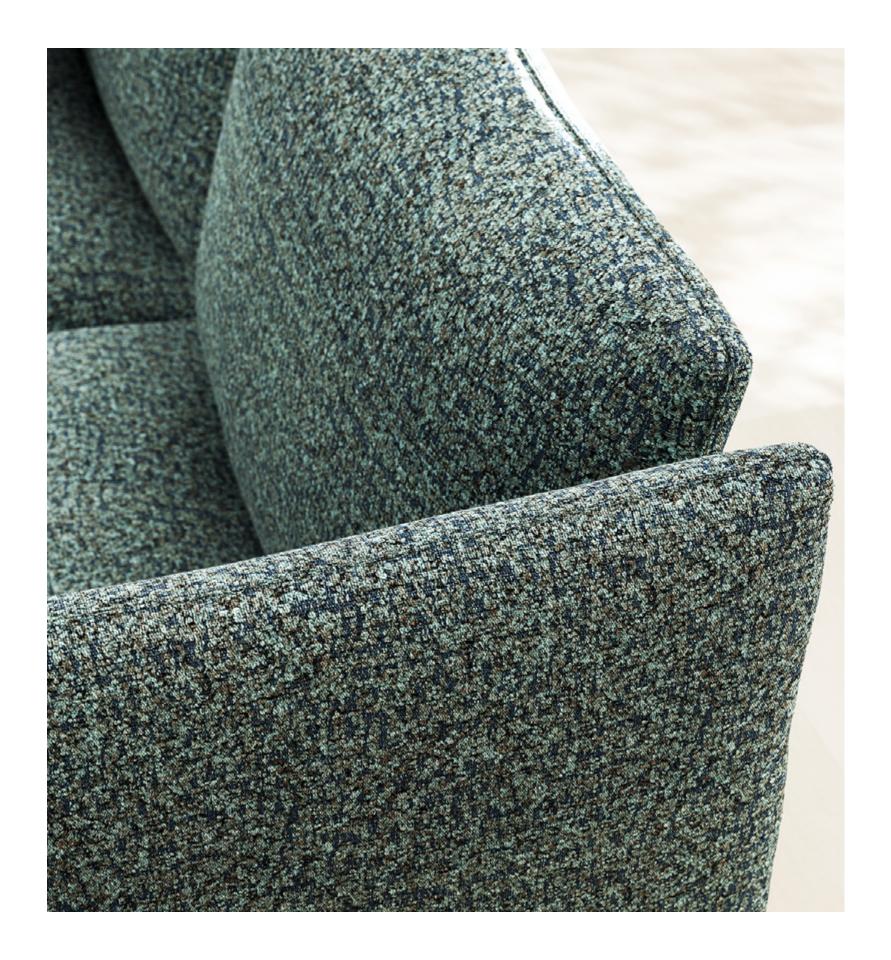

#### 3020 Plush Grid

A distressed chenille with plenty of softness that lends a familiar look to spaces and places that welcome a warm, nourishing touch.

- · 8 colorways
- · 11% Rayon, 42% Polyester, 47% Acrylic
- · Oeko-Tex
- · Stain Repellent
- Acrylic backing
- · Water-based/Solvent (WS) cleanable
- · 50,000 Wyzenbeek double rubs (CD)

Work from home, at the office.

**Plush Grid** 3020-101 West Elm Work Boardwalk Lounge Seating