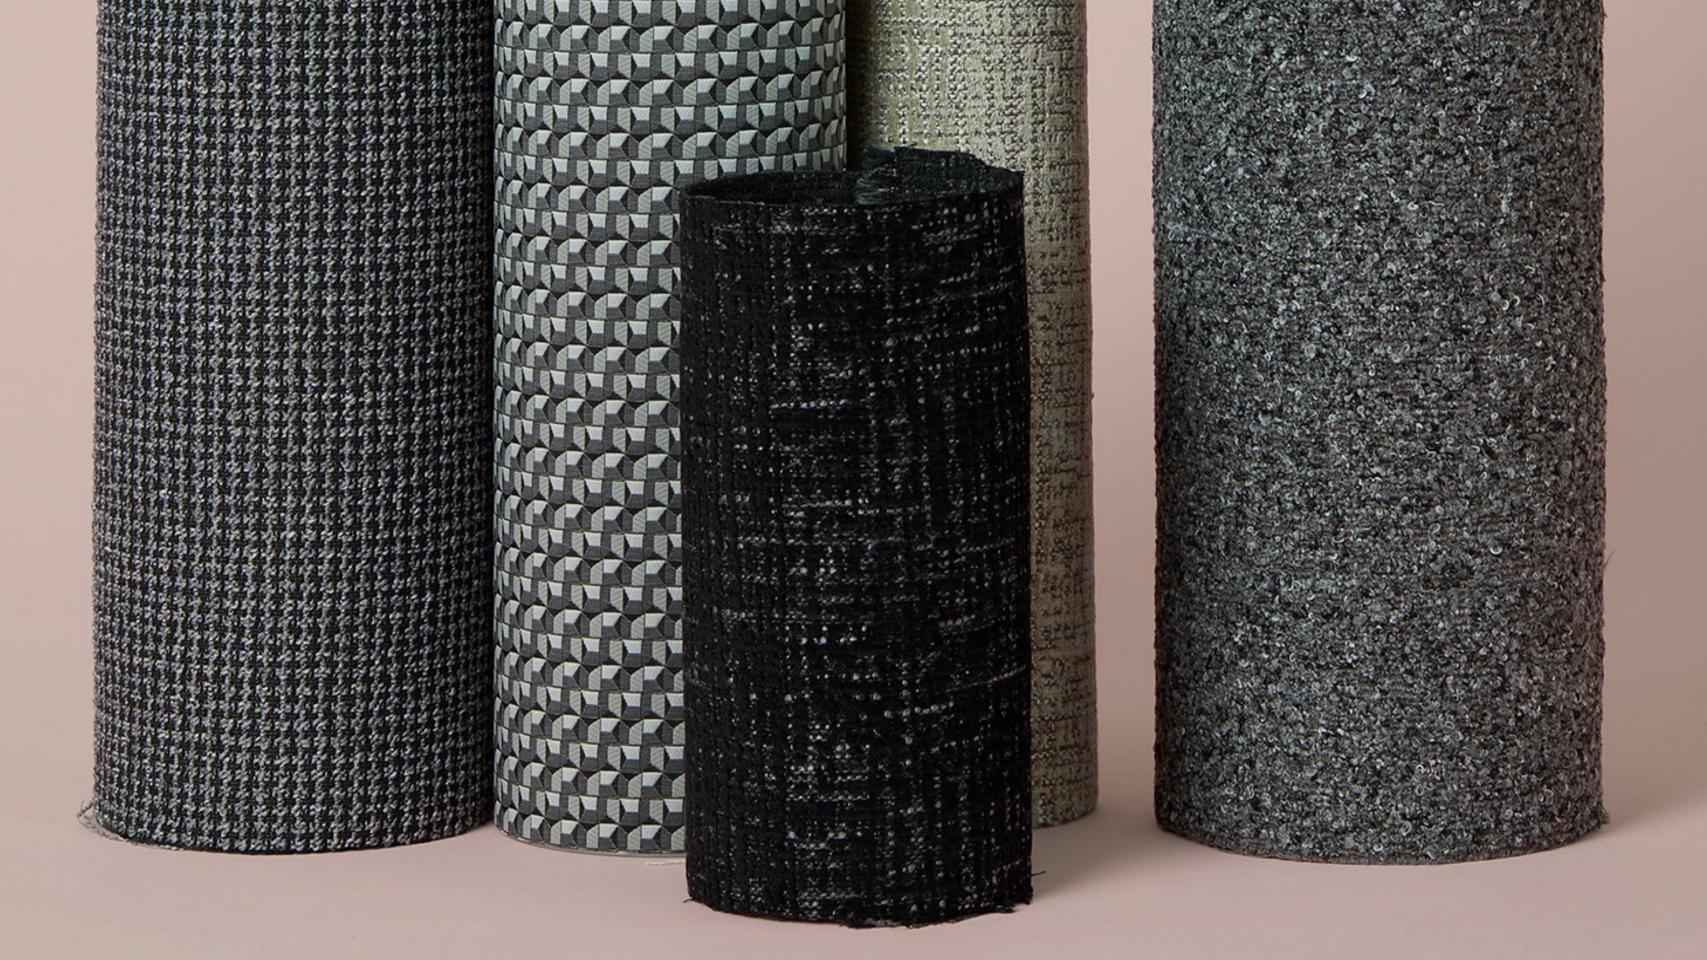

### 3014 Speckle Bouclé

Speckle Bouclé brings a textural touch to spaces that need a nubby nudge of coziness to create a nurturing nest.

- · 5 colorways
- · 37% Polyester, 63% Olefin (Preconsumer Recycled, Solution Dyed)
- · Oeko-Tex
- · Stain Repellent
- Acrylic backing
- · Water-based/Solvent (WS) cleanable
- · 75,000 Wyzenbeek double rubs (CD)

#### 3020 Plush Grid

A distressed chenille with plenty of softness that lends a familiar look to spaces and places that welcome a warm, nourishing touch.

- · 8 colorways
- · 11% Rayon, 42% Polyester, 47% Acrylic
- · Oeko-Tex
- · Stain Repellent
- Acrylic backing
- · Water-based/Solvent (WS) cleanable
- · 50,000 Wyzenbeek double rubs (CD)

#### 3018 Cube Geo

A finely detailed, elegant mini geometric that looks sharp, pairs well and is ready to welcome.

- · 6 colorways
- 42% Polyester (Postconsumer Recycled),58% Nylon (Solution Dyed)
- Nanotechnology Stain Resistant
- · Acrylic backing
- · Water-based/Solvent (WS), Bleach (4:1) cleanable
- · 100,000 Wyzenbeek double rubs (CD)

#### 3019 Bouclé Houndstooth

A chic and tactile houndstooth that brings maximum impact to modern living and working spaces— wherever they may be.

- · 6 colorways
- · 100% Polyester
- · Oeko-Tex
- · Stain Repellent
- Acrylic backing
- · Water-based/Solvent (WS) cleanable
- · 100,000 Wyzenbeek double rubs (CD)