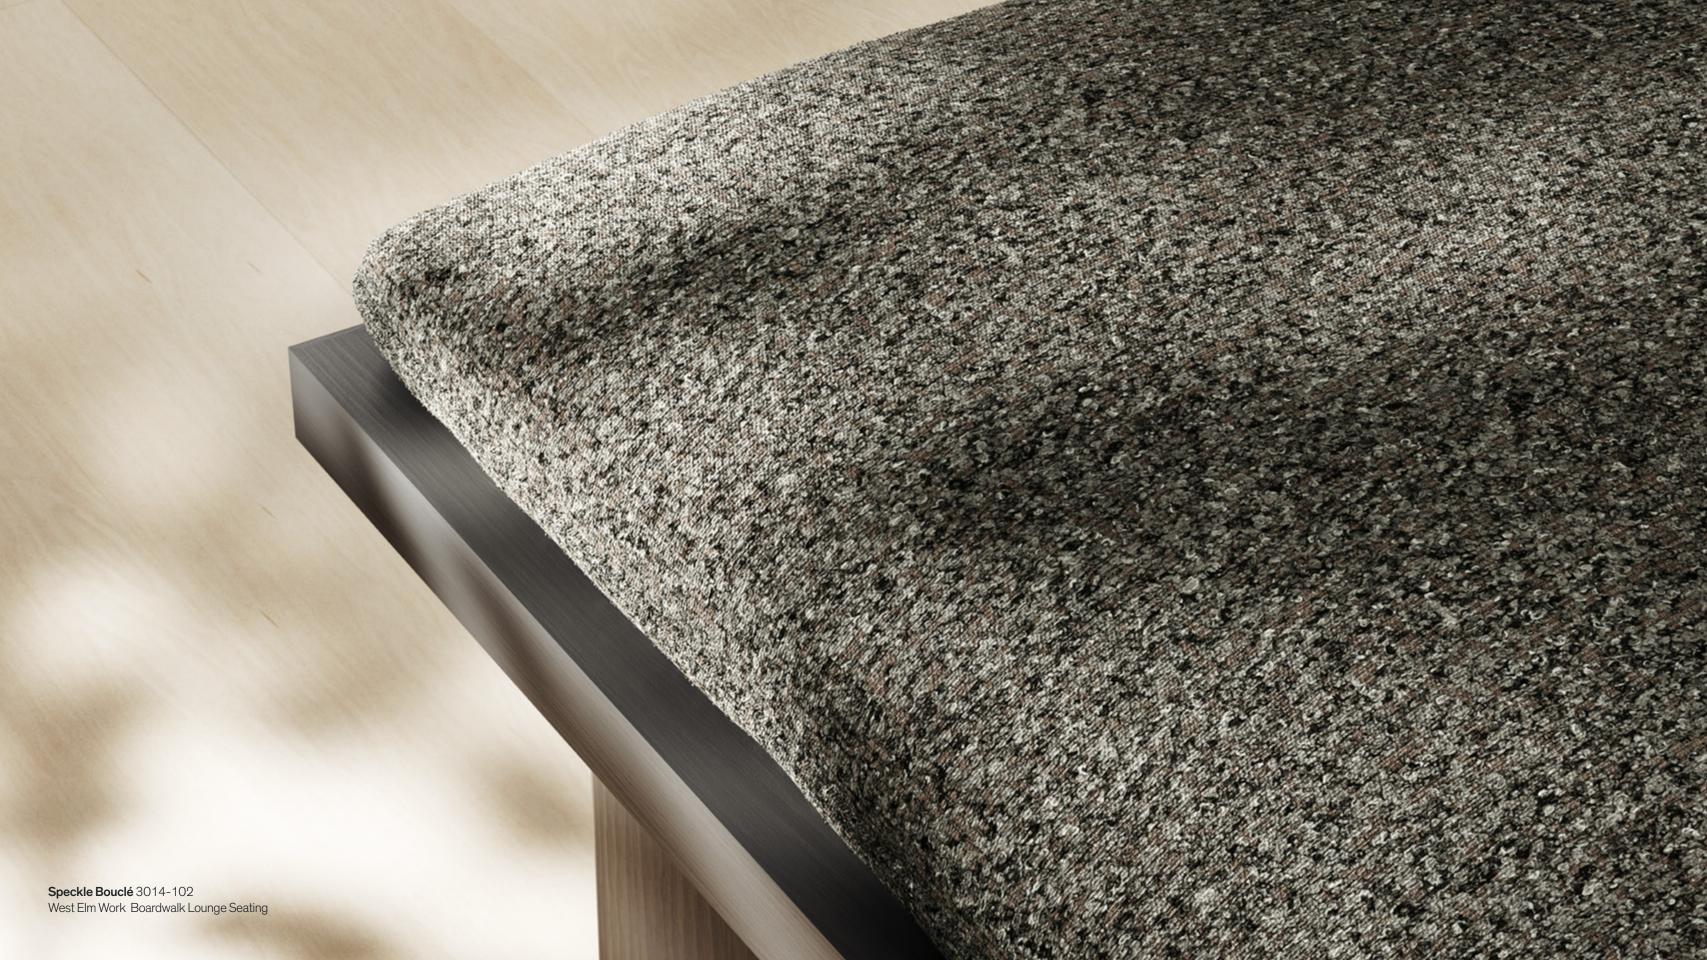

### 3014 Speckle Bouclé

Speckle Bouclé brings a textural touch to spaces that need a nubby nudge of coziness to create a nurturing nest.

- · 5 colorways
- · 37% Polyester, 63% Olefin (Preconsumer Recycled, Solution Dyed)
- · Oeko-Tex
- · Stain Repellent
- Acrylic backing
- · Water-based/Solvent (WS) cleanable
- · 75,000 Wyzenbeek double rubs (CD)

Work from home, at the office.

**Plush Grid** 3020-101 West Elm Work Boardwalk Lounge Seating