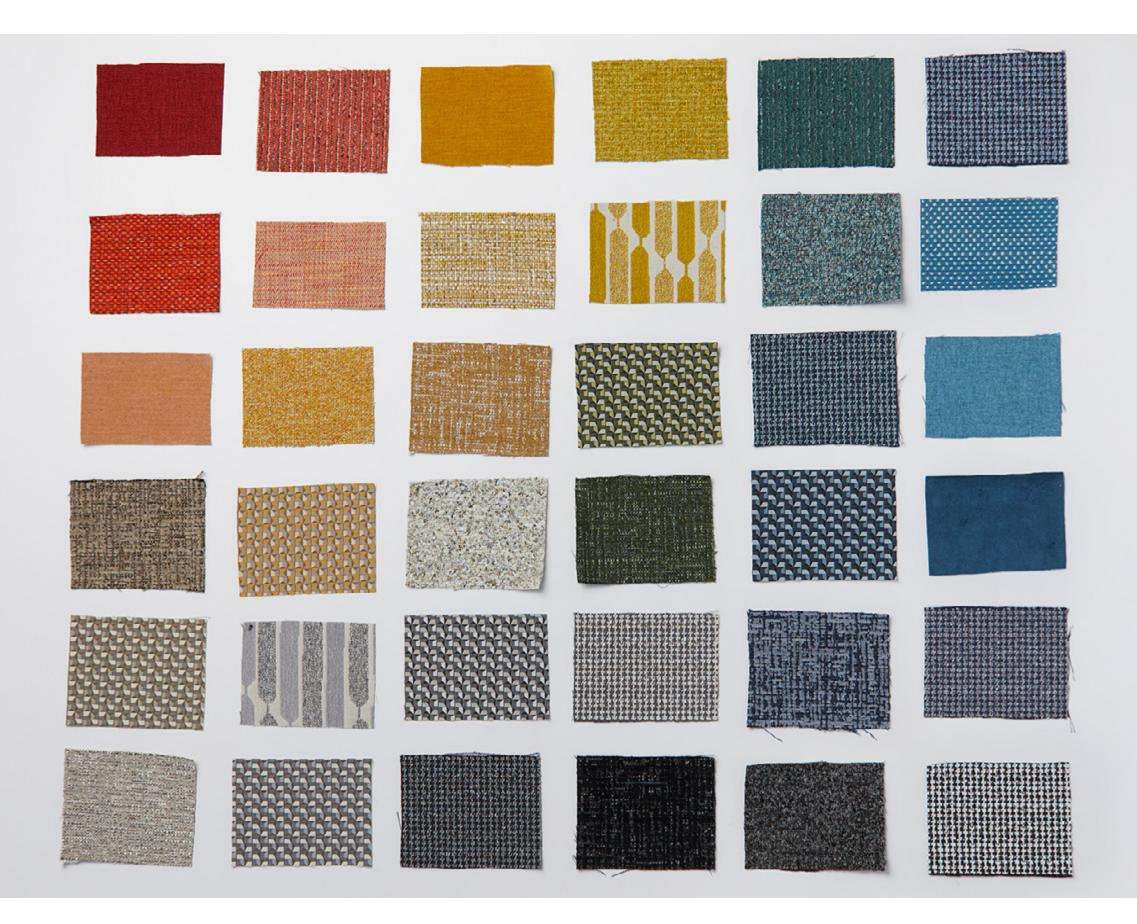

### 3014 Speckle Bouclé

Speckle Bouclé brings a textural touch to spaces that need a nubby nudge of coziness to create a nurturing nest.

- · 5 colorways
- · 37% Polyester, 63% Olefin (Preconsumer Recycled, Solution Dyed)
- · Oeko-Tex
- · Stain Repellent
- Acrylic backing
- · Water-based/Solvent (WS) cleanable
- · 75,000 Wyzenbeek double rubs (CD)

#### 3020 Plush Grid

A distressed chenille with plenty of softness that lends a familiar look to spaces and places that welcome a warm, nourishing touch.

- · 8 colorways
- · 11% Rayon, 42% Polyester, 47% Acrylic
- · Oeko-Tex
- · Stain Repellent
- Acrylic backing
- · Water-based/Solvent (WS) cleanable
- · 50,000 Wyzenbeek double rubs (CD)

#### 3018 Cube Geo

A finely detailed, elegant mini geometric that looks sharp, pairs well and is ready to welcome.

- · 6 colorways
- 42% Polyester (Postconsumer Recycled),58% Nylon (Solution Dyed)
- Nanotechnology Stain Resistant
- · Acrylic backing
- · Water-based/Solvent (WS), Bleach (4:1) cleanable
- · 100,000 Wyzenbeek double rubs (CD)

#### 3019 Bouclé Houndstooth

A chic and tactile houndstooth that brings maximum impact to modern living and working spaces— wherever they may be.

- · 6 colorways
- · 100% Polyester
- · Oeko-Tex
- · Stain Repellent
- Acrylic backing
- · Water-based/Solvent (WS) cleanable
- · 100,000 Wyzenbeek double rubs (CD)