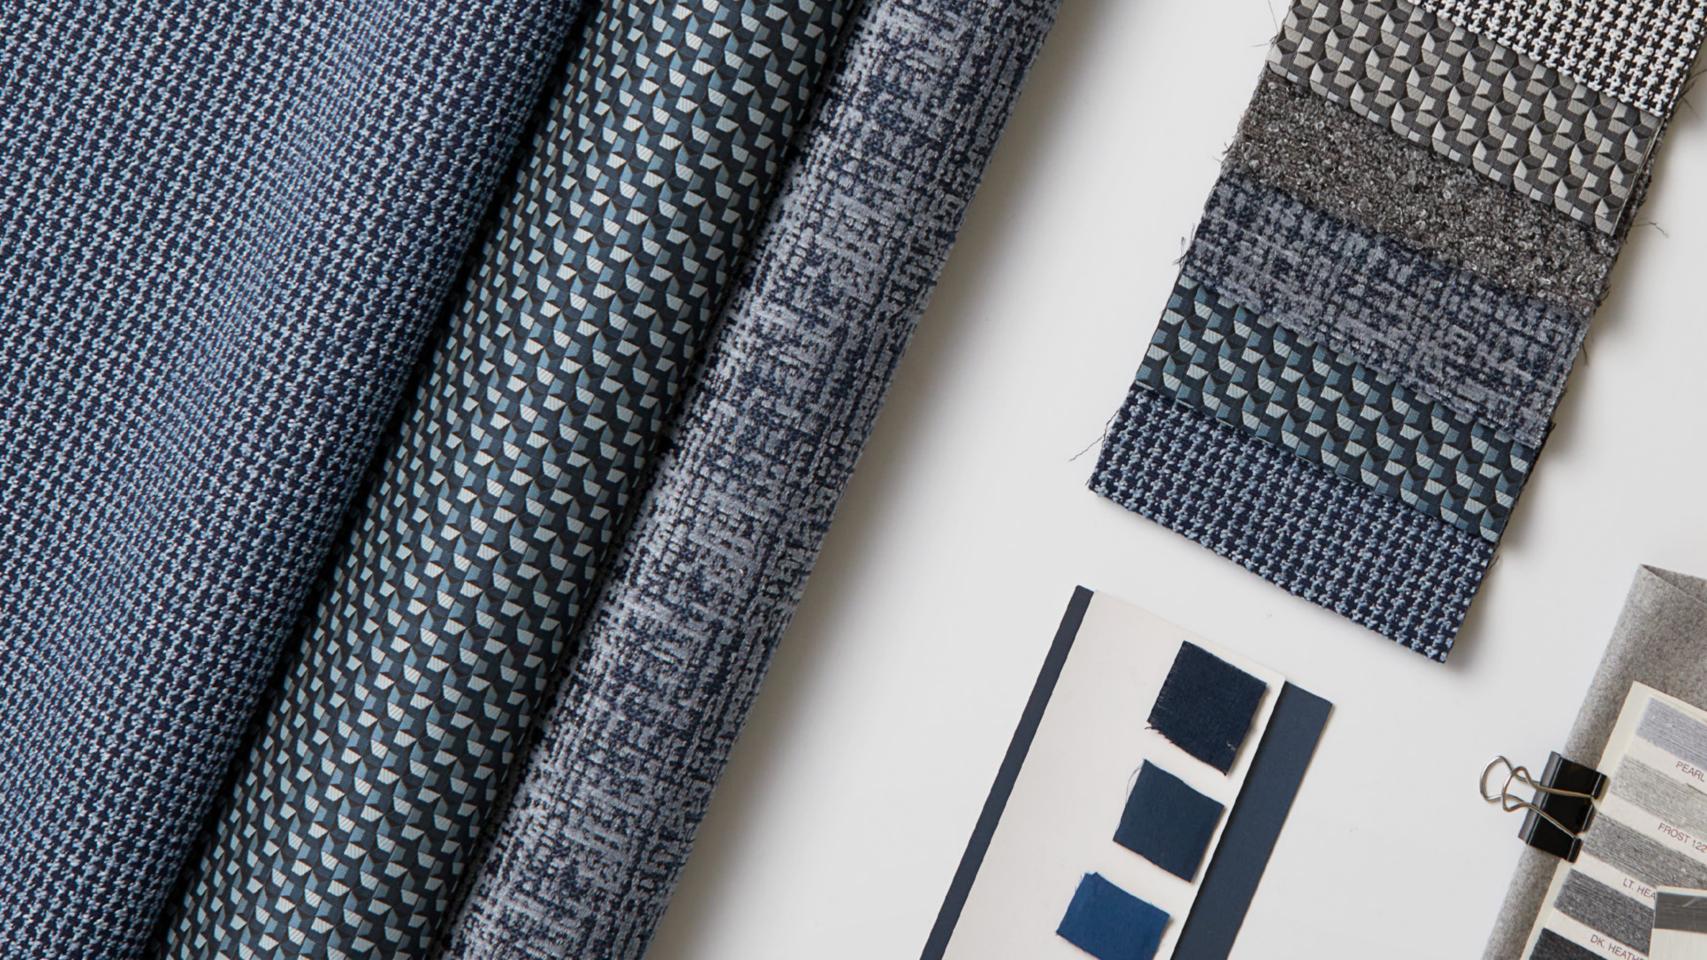

### 3014 Speckle Bouclé

Speckle Bouclé brings a textural touch to spaces that need a nubby nudge of coziness to create a nurturing nest.

- · 5 colorways
- · 37% Polyester, 63% Olefin (Preconsumer Recycled, Solution Dyed)
- · Oeko-Tex
- · Stain Repellent
- Acrylic backing
- · Water-based/Solvent (WS) cleanable
- · 75,000 Wyzenbeek double rubs (CD)

#### 3020 Plush Grid

A distressed chenille with plenty of softness that lends a familiar look to spaces and places that welcome a warm, nourishing touch.

- · 8 colorways
- · 11% Rayon, 42% Polyester, 47% Acrylic
- · Oeko-Tex
- · Stain Repellent
- Acrylic backing
- · Water-based/Solvent (WS) cleanable
- · 50,000 Wyzenbeek double rubs (CD)

#### 3018 Cube Geo

A finely detailed, elegant mini geometric that looks sharp, pairs well and is ready to welcome.

- · 6 colorways
- 42% Polyester (Postconsumer Recycled),58% Nylon (Solution Dyed)
- Nanotechnology Stain Resistant
- · Acrylic backing
- · Water-based/Solvent (WS), Bleach (4:1) cleanable
- · 100,000 Wyzenbeek double rubs (CD)

#### 3019 Bouclé Houndstooth

A chic and tactile houndstooth that brings maximum impact to modern living and working spaces— wherever they may be.

- · 6 colorways
- · 100% Polyester
- · Oeko-Tex
- · Stain Repellent
- Acrylic backing
- · Water-based/Solvent (WS) cleanable
- · 100,000 Wyzenbeek double rubs (CD)