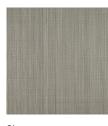

## **Designtex**

Ash 6672-101

Driftwood 6672-103

Teak 6672-104

Walnut 6672-105

Basket 6672-201

Char 6672-803

Seaglass 6672-401

Fog 6672-801

Mist 6672-802