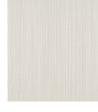

## **Plaid Weave**

6672

100% Vinyl (without Harmful Phthalates)

Wallcovering

This product has a \$3/yard cut charge for any order under 30 yards.

| Product specification |                                                   | Design                      |                                                                     |
|-----------------------|---------------------------------------------------|-----------------------------|---------------------------------------------------------------------|
| Name                  | Plaid Weave                                       | Pattern Type                | Emboss, Texture                                                     |
| Color                 | Ash                                               |                             |                                                                     |
| Number                | 6672-101                                          |                             |                                                                     |
| Product Category      | Wallcovering                                      | Performance                 |                                                                     |
| Material Type         | Coated                                            | Flammability                | ASTM E 84 Adhered Class A                                           |
| Content               | 100% Vinyl (without<br>Harmful Phthalates)        | Lightfastness               | 200 hours                                                           |
| Finish                | None                                              | Performance Standards       | <b>₩</b>                                                            |
| Backing               | Cotton, Osnaburg, Polyester                       | Wallcovering Classification | Type II                                                             |
| Width                 | 54 inches (137 cm)                                | Cleaning Code               | Water-based (W)                                                     |
| Opacity               | Opaque                                            | Approved Disinfectants      | Bleach 10:1                                                         |
| Weight                | 20.00 ounces/linear yard (620 grams/linear meter) |                             | Sani-Cloth® AF3<br>Germicidal Disposable<br>Wipes                   |
| Average Bolt Size     | 30 yards                                          |                             | Sani-Cloth® Bleach                                                  |
| Installation Method   | Reverse Hang, Random<br>Match                     |                             | Germicidal Disposable<br>Wipes<br>Virex® II 256                     |
| Origin                | United States                                     |                             | VII EX 8 II 230                                                     |
| Cut Charge            | \$3/yard if fewer than 30 yards                   |                             |                                                                     |
| Warranty              | 10 years                                          | Sustainability              |                                                                     |
| Introduction Date     | 10/06/2017                                        | Certifications & Programs   | EPD, HPD, LEED, Mindful<br>Materials, No Prop 65<br>Chemicals, WELL |
|                       |                                                   | Material Health             | Low VOC, No PFAS                                                    |

## **Designtex**

Ash 6672-101

Driftwood 6672-103

Teak 6672-104

Walnut 6672-105

Basket 6672-201

Char 6672-803

Seaglass 6672-401