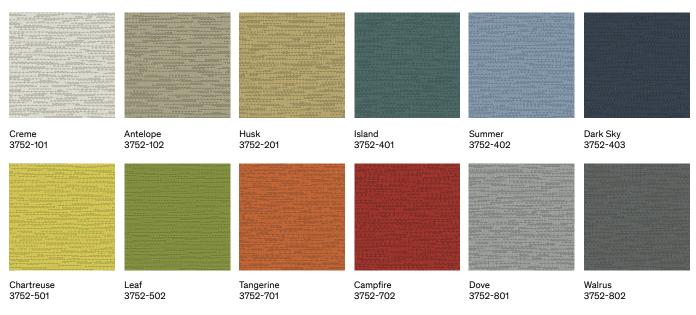

## Hem Stitch

3752

1% Polyester, 9% Polyester (Preconsumer Recycled), 90% Polyester (Postconsumer Recycled) Upholstery, Panel, Multiuse

## **Product specification**

| Name                                         | Hem Stitch                                                                        | Designer                                    | West Elm                                                                          |
|----------------------------------------------|-----------------------------------------------------------------------------------|---------------------------------------------|-----------------------------------------------------------------------------------|
| Color                                        | Creme                                                                             | Collection                                  | Loop to Loop Platform,                                                            |
| Number                                       | 3752-101                                                                          |                                             | West Elm                                                                          |
| Product Category                             | Upholstery, Panel, Multiuse                                                       | Pattern Type                                | Dot, Texture                                                                      |
| Material Type                                | Woven                                                                             | Pattern Scale                               | Small                                                                             |
| Content                                      | 1% Polyester, 9% Polyester<br>(Preconsumer Recycled),                             |                                             |                                                                                   |
|                                              | 90% Polyester<br>(Postconsumer Recycled)                                          | Performance                                 |                                                                                   |
| Finish                                       | None                                                                              | Abrasion                                    | 100,000 Wyzenbeek double<br>rubs                                                  |
| Backing                                      | None                                                                              | Flammability                                | ASTM E 84 Unadhered<br>Class A, CA TB 117-2013, UL                                |
| Width                                        | 57 inches (145 cm)                                                                |                                             |                                                                                   |
| Weight                                       | 11.50 ounces/linear yard                                                          |                                             | Listed                                                                            |
|                                              | (357 grams/linear meter)                                                          | Lightfastness                               | 40 hours                                                                          |
| Average Bolt Size                            | 60 yards                                                                          | Performance Standards                       | # 🖉 🗰 🛧 🗛                                                                         |
| Shown Railroaded                             | No                                                                                | Cleaning Code                               | Water-based/Solvent (WS)                                                          |
| Origin                                       | Canada                                                                            |                                             |                                                                                   |
| Warranty                                     | 5 years                                                                           |                                             |                                                                                   |
| Introduction Date                            | 01/15/2016                                                                        | Sustainability<br>Certifications & Programs |                                                                                   |
| Optional Added Finish<br>(Upcharge Applies)  | Stain Resistant                                                                   |                                             | Healthier Hospitals, HPD,                                                         |
| Optional Added Backing<br>(Upcharge Applies) | Fluid Barrier, Heavy Acrylic<br>Backing, Light Acrylic<br>Backing, Medium Acrylic | -                                           | LBC Red List Compliant,<br>LEED, Mindful Materials, No<br>Prop 65 Chemicals, WELL |
|                                              | Backing                                                                           | Material Health                             | Low VOC, No<br>Antimicrobials, No Flame                                           |