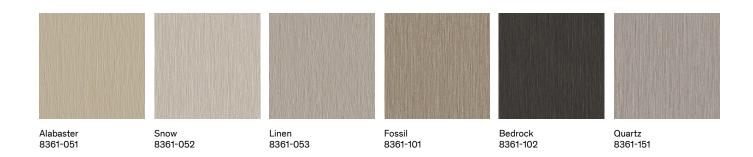

## **Product specification**

| -                   |                                            | -                           |                                          |
|---------------------|--------------------------------------------|-----------------------------|------------------------------------------|
| Name                | Bristle                                    | Collection                  | Biophilia                                |
| Color               | Alabaster                                  | Pattern Type                | Emboss, Texture                          |
| Number              | 8361-051                                   |                             |                                          |
| Product Category    | Wallcovering                               |                             |                                          |
| Material Type       | Coated                                     | Performance                 |                                          |
| Content             | 100% Vinyl (without<br>Harmful Phthalates) | Flammability                | ASTM E 84 Adhered Class A                |
| Backing             | Non-woven, Polyester                       | Lightfastness               | 200 hours                                |
| Width               | 54 inches (137 cm)                         | Performance Standards       | <b># 0 *</b>                             |
| Weight              | 20.00 ounces/linear yard                   | Wallcovering Classification | Туре II                                  |
|                     | (620 grams/linear meter)                   | Cleaning Code               | Water-based/Solvent (WS)                 |
| Average Bolt Size   | 30 yards                                   | Approved Disinfectants      | Bleach 10:1                              |
| Installation Method | Reverse Hang, Random<br>Match              |                             |                                          |
| Origin              | United States                              | Sustainability              |                                          |
| Cut Charge          | \$3/yard if fewer than 30<br>yards         | Certifications & Programs   | HPD, LEED, Mindful                       |
| Warranty            | 10 years                                   |                             | Materials, No Prop 65<br>Chemicals, WELL |
| Introduction Date   | 04/19/2024                                 | Material Health             | Low VOC, No PFAS                         |