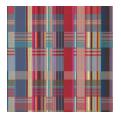

### **Product specification**

Name Amwell
Color Pillar Box
Number 3561-802
Product Category Upholstery
Material Type Woven
Content 100% Lambswool

Width 55 inches (140 cm)
Weight 11.00 ounces /linear

Weight 11.00 ounces/linear yard (341 grams/linear meter)

### Design

Designer Wallace Sewell

Pattern Type Plaid

Pattern Scale Extra Large

Repeat V 78.75 inches x H 55.00

inches (V 200.03 cm x H

139.70 cm)

### Sustainability

Certifications & Programs HPD, LEED, Mindful

Materials, No Prop 65

Chemicals

Material Health No Antimicrobials, No

Flame Retardants, No PFAS

Pillar Box 3561-802

Moss 3561-901